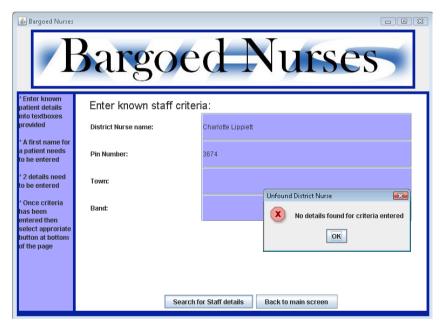

Figure 13. Staff details

Figure 14. No staff details could be matched

Figure 15. Call Allocation screen

Figure 16. No duplicates allowed

Figure 17. Maximum number of nurses has been reached

Figure 18. Call Allocation - staff selected