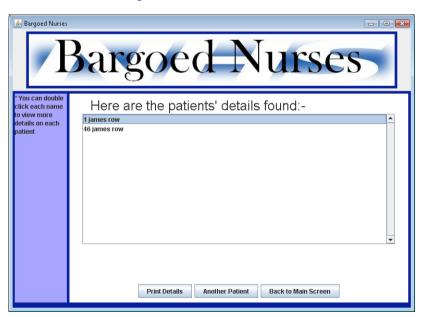

Figure 5. Found matched criteria

Figure 6. list of patients found

Figure 7. No details could be found

Figure 8. First name textfield is left blank

| 💪 Bargoed Nurses |                                  |                                |  |  |
|------------------|----------------------------------|--------------------------------|--|--|
| Bargoed Nurses   |                                  |                                |  |  |
|                  | Details on selected patient are: |                                |  |  |
|                  | Patient Name:                    | lauren                         |  |  |
|                  | Family Name                      | griffiths                      |  |  |
|                  | Address                          | 4 clos coed                    |  |  |
|                  | Town                             | blackwood                      |  |  |
|                  | Detailed Treatment               | detailed                       |  |  |
|                  | Allergy                          | FALSE                          |  |  |
|                  | ExplainAllergy:                  |                                |  |  |
|                  | Key Code:                        |                                |  |  |
|                  | Equipment:                       | bag                            |  |  |
|                  | Telephone:                       | 1837927483                     |  |  |
|                  | Doctor:                          | ali                            |  |  |
|                  | Bloods:                          | TRUE                           |  |  |
|                  |                                  | Print Back to list of Patients |  |  |