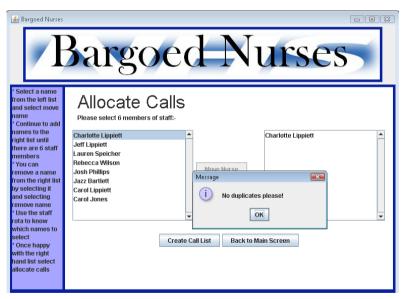

Figure 13. Staff details

Figure 14. No staff details could be matched

Figure 15. Call Allocation screen

Figure 16. No duplicates allowed

Figure 17. Maximum number of nurses has been reached

Figure 18. Call Allocation - staff selected