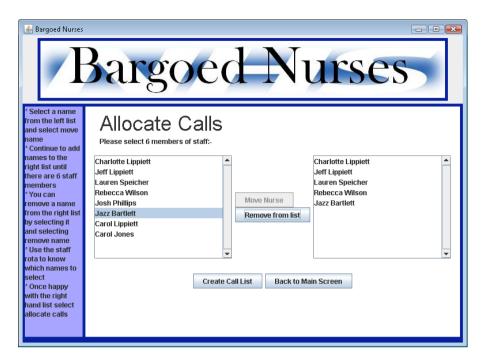

Figure 19. Staff removed from right hand list

Figure 20. Need more nurses in right hand list

Figure 21. List of working staff

Figure 22. No calls have been allocated

Figure 23. Individual call list for working member of staff