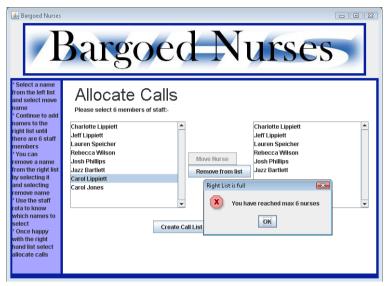

Figure 13. Staff details

Figure 14. No staff details could be matched

Figure 15. Call Allocation screen

Figure 16. No duplicates allowed

Figure 17. Maximum number of nurses has been reached

Figure 18. Call Allocation - staff selected