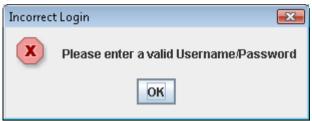

## Appendix H

Figures to coincide with full set of test cases (Appendix G):-

Figure 1. Invalid username or password

Figure 2. Personal details

Figure 3. Print button selected

Figure 4. Find patient details