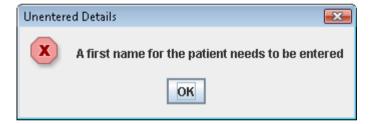

Figure 5. Found matched criteria

Figure 6. list of patients found

Figure 7. No details could be found

Figure 8. First name textfield is left blank

| 💪 Bargoed Nurses |                                  |                                |  |  |
|------------------|----------------------------------|--------------------------------|--|--|
| Bargoed Nurses   |                                  |                                |  |  |
|                  | Details on selected patient are: |                                |  |  |
|                  | Patient Name:                    | lauren                         |  |  |
|                  | Family Name                      | griffiths                      |  |  |
|                  | Address                          | 4 clos coed                    |  |  |
|                  | Town                             | blackwood                      |  |  |
|                  | Detailed Treatment               | detailed                       |  |  |
|                  | Allergy                          | FALSE                          |  |  |
|                  | ExplainAllergy:                  |                                |  |  |
|                  | Key Code:                        |                                |  |  |
|                  | Equipment:                       | bag                            |  |  |
|                  | Telephone:                       | 1837927483                     |  |  |
|                  | Doctor:                          | ali                            |  |  |
|                  | Bloods:                          | TRUE                           |  |  |
|                  |                                  | Print Back to list of Patients |  |  |