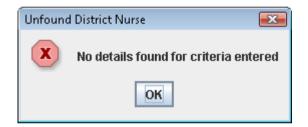

Figure 13. Staff details

Figure 14. No staff details could be matched

Figure 15. Call Allocation screen

Figure 16. No duplicates allowed

Figure 17. Maximum number of nurses has been reached

Figure 18. Call Allocation - staff selected