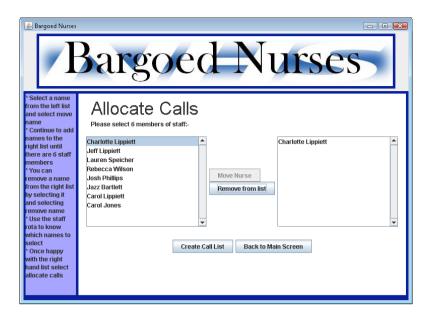

Figure 13. Staff details

Figure 14. No staff details could be matched

Figure 15. Call Allocation screen

Figure 16. No duplicates allowed

Figure 17. Maximum number of nurses has been reached

Figure 18. Call Allocation - staff selected