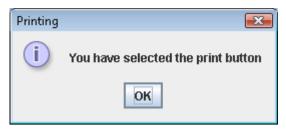

## Appendix H

Figures to coincide with full set of test cases (Appendix G):-

Figure 1. Invalid username or password

Figure 2. Personal details

Figure 3. Print button selected

Figure 4. Find patient details