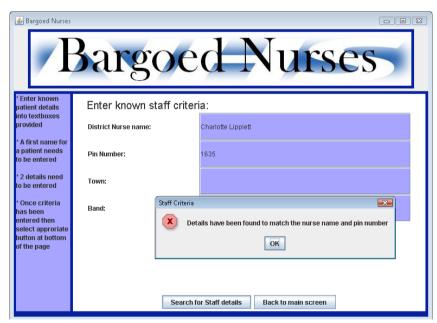

Figure 11. Enter staff details

Figure 12. Details have been matched

| 📤 Bargoed Nurses |                            |                                               |  |  |
|------------------|----------------------------|-----------------------------------------------|--|--|
| Bargoed Nurses   |                            |                                               |  |  |
|                  | Your personal details are: |                                               |  |  |
|                  | District Nurse Name:       | Charlotte Lippiett                            |  |  |
|                  | Pin Number:                | 1635                                          |  |  |
|                  | Address:                   | denbigh close                                 |  |  |
|                  | Town                       | blackwood                                     |  |  |
|                  | Band:                      | 5                                             |  |  |
|                  | Telephone Number:          | 1495267162                                    |  |  |
|                  |                            |                                               |  |  |
|                  |                            |                                               |  |  |
|                  | Print S                    | earch for another District nurse Back to Main |  |  |