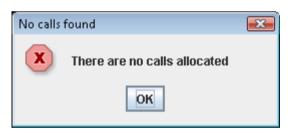

Figure 19. Staff removed from right hand list

Figure 20. Need more nurses in right hand list

Figure 21. List of working staff

Figure 22. No calls have been allocated

Figure 23. Individual call list for working member of staff