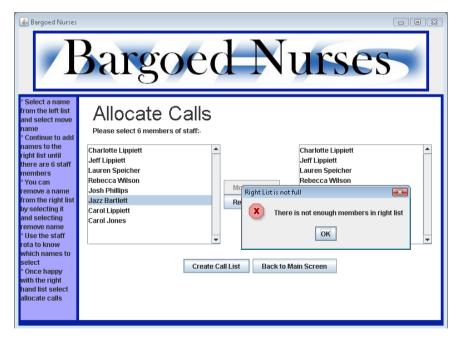

Figure 19. Staff removed from right hand list

Figure 20. Need more nurses in right hand list

Figure 21. List of working staff

Figure 22. No calls have been allocated

Figure 23. Individual call list for working member of staff