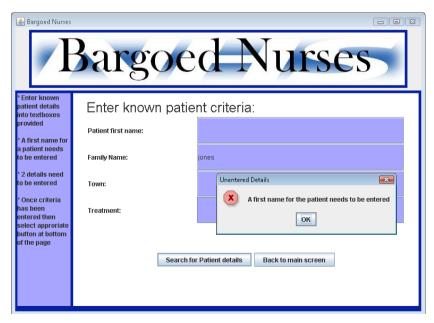

Figure 5. Found matched criteria

Figure 6. list of patients found

Figure 7. No details could be found

Figure 8. First name textfield is left blank

| 💪 Bargoed Nurses |                                  |                                |  |  |
|------------------|----------------------------------|--------------------------------|--|--|
| Bargoed Nurses   |                                  |                                |  |  |
|                  | Details on selected patient are: |                                |  |  |
|                  | Patient Name:                    | lauren                         |  |  |
|                  | Family Name                      | griffiths                      |  |  |
|                  | Address                          | 4 clos coed                    |  |  |
|                  | Town                             | blackwood                      |  |  |
|                  | Detailed Treatment               | detailed                       |  |  |
|                  | Allergy                          | FALSE                          |  |  |
|                  | ExplainAllergy:                  |                                |  |  |
|                  | Key Code:                        |                                |  |  |
|                  | Equipment:                       | bag                            |  |  |
|                  | Telephone:                       | 1837927483                     |  |  |
|                  | Doctor:                          | ali                            |  |  |
|                  | Bloods:                          | TRUE                           |  |  |
|                  |                                  | Print Back to list of Patients |  |  |