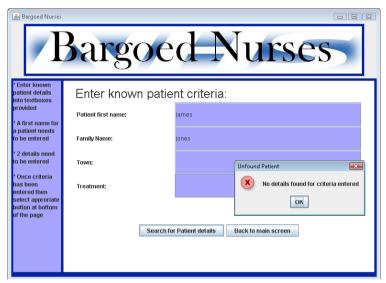

## Appendix H

Figures to coincide with full set of test cases (Appendix G):-

Figure 1. Invalid username or password

Figure 2. Personal details

Figure 3. Print button selected

Figure 4. Find patient details