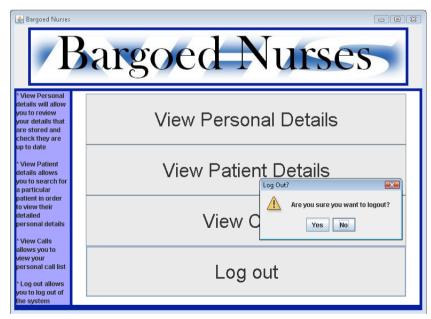

Figure 9. Patient details

Figure 10. Logout confirmation

| 🙆 Bargoed Nurses                                       |                                              |  |  |  |
|--------------------------------------------------------|----------------------------------------------|--|--|--|
| Bargoed Nurses                                         |                                              |  |  |  |
| * Enter known<br>patient details<br>into textboxes     | Enter known staff criteria:                  |  |  |  |
| provided                                               | District Nurse name:                         |  |  |  |
| * A first name for<br>a patient needs<br>to be entered | Pin Number:                                  |  |  |  |
| * 2 details need<br>to be entered                      | Town:                                        |  |  |  |
| * Once criteria<br>has been<br>entered then            | Band:                                        |  |  |  |
| select approriate<br>button at bottom<br>of the page   |                                              |  |  |  |
|                                                        |                                              |  |  |  |
|                                                        |                                              |  |  |  |
|                                                        | Search for Staff details Back to main screen |  |  |  |