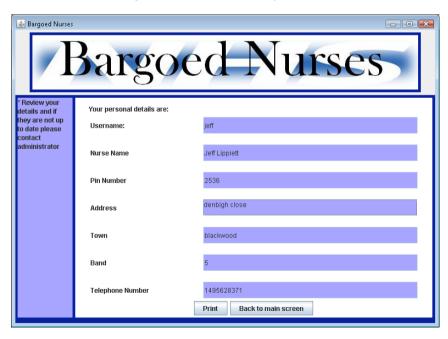

## Appendix H

Figures to coincide with full set of test cases (Appendix G):-

Figure 1. Invalid username or password

Figure 2. Personal details

Figure 3. Print button selected

Figure 4. Find patient details