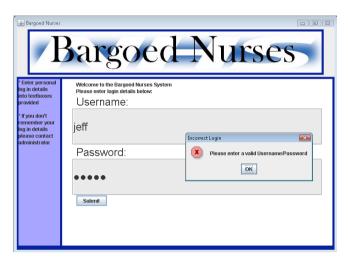

## Appendix H

Figures to coincide with full set of test cases (Appendix G):-

Figure 1. Invalid username or password

Figure 2. Personal details

Figure 3. Print button selected

Figure 4. Find patient details