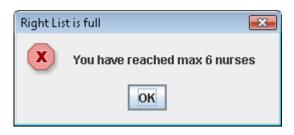

Figure 13. Staff details

Figure 14. No staff details could be matched

Figure 15. Call Allocation screen

Figure 16. No duplicates allowed

Figure 17. Maximum number of nurses has been reached

Figure 18. Call Allocation - staff selected