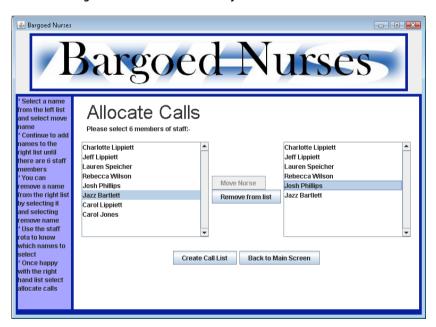

Figure 13. Staff details

Figure 14. No staff details could be matched

Figure 15. Call Allocation screen

Figure 16. No duplicates allowed

Figure 17. Maximum number of nurses has been reached

Figure 18. Call Allocation - staff selected