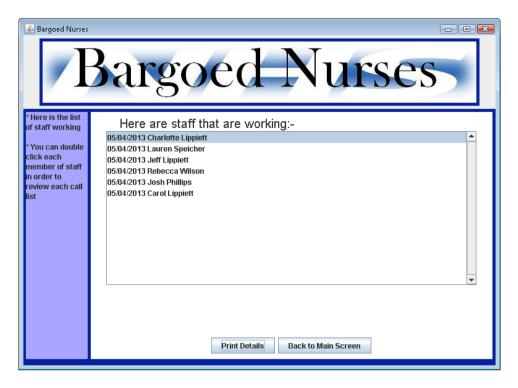

Figure 19. Staff removed from right hand list

Figure 20. Need more nurses in right hand list

Figure 21. List of working staff

Figure 22. No calls have been allocated

Figure 23. Individual call list for working member of staff