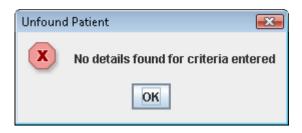

Figure 5. Found matched criteria

Figure 6. list of patients found

Figure 7. No details could be found

Figure 8. First name textfield is left blank

| 💪 Bargoed Nurses |                                  |                                |  |  |
|------------------|----------------------------------|--------------------------------|--|--|
| Bargoed Nurses   |                                  |                                |  |  |
|                  | Details on selected patient are: |                                |  |  |
|                  | Patient Name:                    | lauren                         |  |  |
|                  | Family Name                      | griffiths                      |  |  |
|                  | Address                          | 4 clos coed                    |  |  |
|                  | Town                             | blackwood                      |  |  |
|                  | Detailed Treatment               | detailed                       |  |  |
|                  | Allergy                          | FALSE                          |  |  |
|                  | ExplainAllergy:                  |                                |  |  |
|                  | Key Code:                        |                                |  |  |
|                  | Equipment:                       | bag                            |  |  |
|                  | Telephone:                       | 1837927483                     |  |  |
|                  | Doctor:                          | ali                            |  |  |
|                  | Bloods:                          | TRUE                           |  |  |
|                  |                                  | Print Back to list of Patients |  |  |