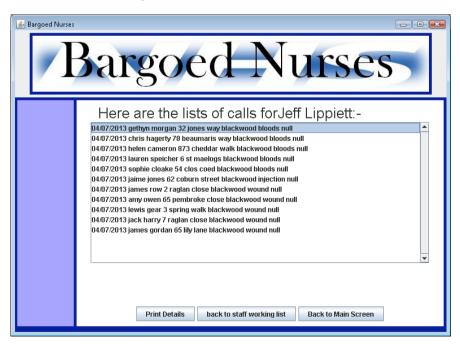

Figure 19. Staff removed from right hand list

Figure 20. Need more nurses in right hand list

Figure 21. List of working staff

Figure 22. No calls have been allocated

Figure 23. Individual call list for working member of staff