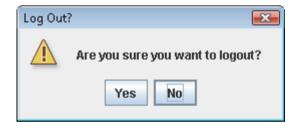

Figure 9. Patient details

Figure 10. Logout confirmation

| 🙆 Bargoed Nurses                                       |                                              |  |  |  |
|--------------------------------------------------------|----------------------------------------------|--|--|--|
| Bargoed Nurses                                         |                                              |  |  |  |
| * Enter known<br>patient details<br>into textboxes     | Enter known staff criteria:                  |  |  |  |
| provided                                               | District Nurse name:                         |  |  |  |
| * A first name for<br>a patient needs<br>to be entered | Pin Number:                                  |  |  |  |
| * 2 details need<br>to be entered                      | Town:                                        |  |  |  |
| * Once criteria<br>has been<br>entered then            | Band:                                        |  |  |  |
| select approriate<br>button at bottom<br>of the page   |                                              |  |  |  |
|                                                        |                                              |  |  |  |
|                                                        |                                              |  |  |  |
|                                                        | Search for Staff details Back to main screen |  |  |  |